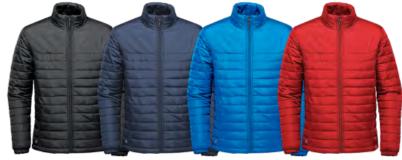

LEVEL 1 600mm

10°C to -10°C | 50°F to 14°F

MEN'S SIZING: S-3XL (Black & Navy S-5XL)

WOMEN'S SIZING: XS-2XL (Black & Navy XS-3XL)

DECORATION OPTIONS:

M'S & W'S: BLACK

M'S & W'S: NAVY

M'S: AZURE BLUE

M'S: BRIGHT RED