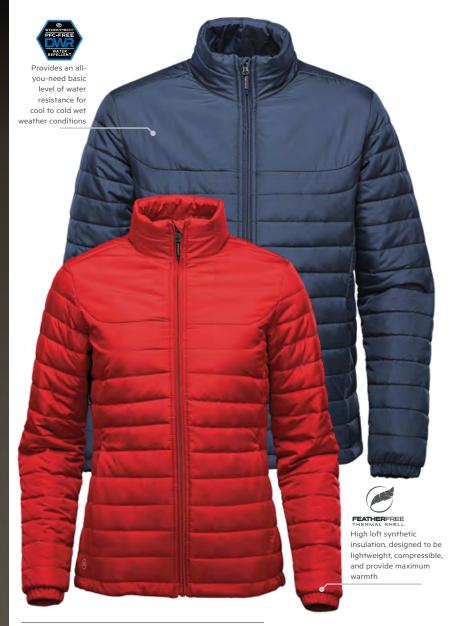

## **ADDITIONAL FEATURES:**

- Quilted Body with Ultra-Soft Lining
- Internal Full-Length Stormflap
- Elasticized Cuffs
- Adjustable Hem
- Zippered Pockets
- Chin Saver
- Embroidery Access

**FABRICATION:** 100% Polyester Pongee, 2.65 oz/yd² (USA)/90gsm (CDN) with 100% Polyester Polyfill

LEVEL 1 600mm

10°C to -10°C | 50°F to 14°F

MEN'S SIZING: S-3XL (Black & Navy S-5XL)

WOMEN'S SIZING: XS-2XL (Black & Navy XS-3XL)

DECORATION OPTIONS:

M'S & W'S: BLACK

M'S & W'S: NAVY

M'S: AZURE BLUE

M'S: BRIGHT RED