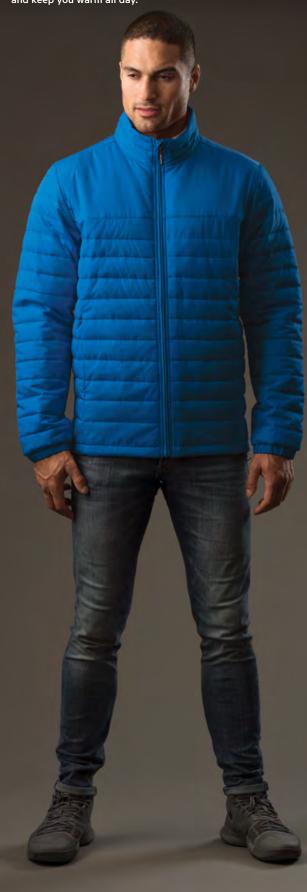

## **NAUTILUS** QUILTED JACKET

ST175 (OX-1)

Packed with convenient features like elasticized cuffs and a full-length internal storm flap, this accessibly priced jacket addresses functionality, versatility, and comfort. Quilted synthetic down insulation and a water-repellent coating successfully shun the wet and cold and keep you warm all day.

LEVEL 1 600mm

10°C to -10°C | 50°F to 14°F

MEN'S SIZING: S-3XL (Black & Navy S-5XL)

WOMEN'S SIZING: XS-2XL (Black & Navy XS-3XL)

DECORATION OPTIONS:

M'S & W'S: BLACK

M'S & W'S: NAVY

M'S: AZURE BLUE