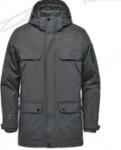

## FAIRBANKS 5-IN-1 SYSTEM JACKET

ST216 | ST217 (PXR-2 | PXR-2W)

Ⴆ

\*

#### FABRICATION

(Shell) 100% Nylon Taslon, 5.01 oz/yd<sup>2</sup> (USA) / 170gsm (CDN); (Liner) 100% Polyester Pongee, 2.65 oz/yd<sup>2</sup> (USA) / 90gsm (CDN); (Lining) 100% Polyester

MEN'S SIZING: S-3XL (Black & Graphite S-5XL) ; WOMEN'S SIZING: XS-2XL (Black & Graphite XS-3XL)