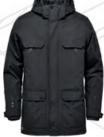

## FAIRBANKS 5-IN-1 SYSTEM JACKET

ST216 | ST217 (PXR-2 | PXR-2W)

Ⴆ

\*

#### FABRICATION

(Shell) 100% Nylon Taslon, 5.01 oz/yd<sup>2</sup> (USA) / 170gsm (CDN); (Liner) 100% Polyester Pongee, 2.65 oz/yd<sup>2</sup> (USA) / 90gsm (CDN); (Lining) 100% Polyester

MEN'S SIZING: S-3XL (Black & Graphite S-5XL) ; WOMEN'S SIZING: XS-2XL (Black & Graphite XS-3XL)