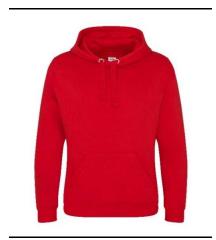

Style Code: JH101

**Style Name:** Graduate Heavyweight Hoodie

## **Retail Copy:**

This comfortable, over-the-head style is a wardrobe essential for all hoodie lovers. Designed with a relaxed fit, and constructed from heavyweight soft-touch fabric, this hoodie is the graduate of prints.

Pack Qty: 6

**Key Features:** Standard fit

Heavyweight

3 panel fabric hood with single jersey fabric inner

Flat lace drawcords Kangaroo pouch pocket Ribbed cuffs and hem

Flat lock stitching detail on pocket

Brushed inner fleece

Twin needle stitching detail

Tear away label

100% cotton faced fabric

Wash Care Instructions: