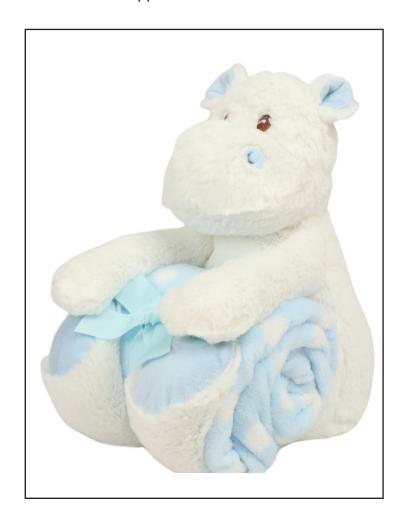

## MM606 Hippo with Blanket Blue

Fabric: 100% Polyester

Plush

Weight:

Sizes: ONE SIZE/M

Carton: 24

Country of Origin: China Commodity Code: 95030041

Hippo with contrast blanket

- Hook and loop fastening on feet and
- paws.
- Blue and white spotted velour blanket.
- Zip access at back for direct access to tummy for decoration
- Complies with EN71 regulations
- Suitable for all ages