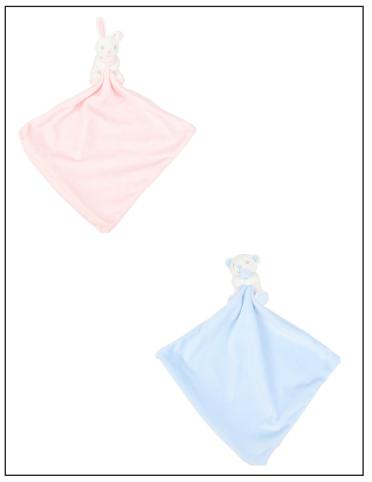

MM700 BABY ANIMAL COMFORTER WITH RATTLE

Fabric:

100% Polyester Plush

Weight: Sizes: Carton:

ONE SIZE/M 48

Country of Origin: China Commodity Code: 95030041

- ANIMAL COMFORTER WITH RATTLE
- Sewn eyes
- Flat surface onblanket for direct sublimation or vinyl printing
- Complies with EN71 regulations
- Suitable for all ages

## MM700 Animal Comforter

| Teddy Measurments | М       |
|-------------------|---------|
| Full Heights-cms  | 33 x 33 |
|                   |         |
| Decoration Panel  |         |
| Length-cms        | 33      |
| Width-cms         | 33      |