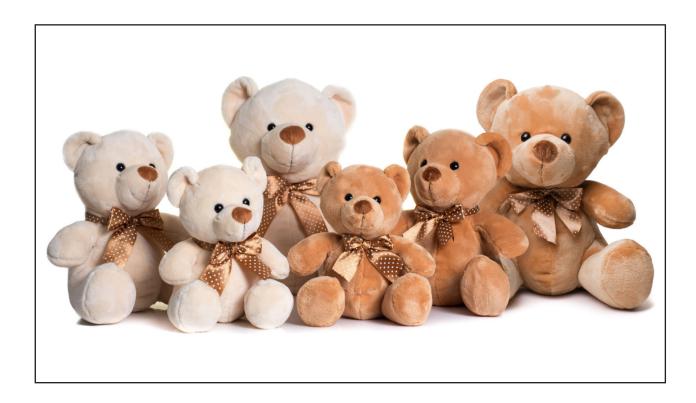

## MM032 Velvet Bear

Fabric: 100% Polyester

Plush

Weight:

Sizes: S-L Carton: 48

Country of Origin: China Commodity Code: 95030041

- Velvet bear with contrast nose
- Brown ribbon with cream spots
- Complies with EN71 regulations
- Suitable for all ages