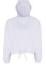

# TR085 Women's TriDri® Cropped Oversize Hoodie

## **Retail Description:**

The women's TriDri<sup>®</sup> cropped oversize hoodie is the ideal athleisurewear essential. Wear to and from the gym for a comfortable fit that helps trap in warmth.

### **Colours:**

White

Light Pink

Black

Heather Grey

Mulberry

Sage Green