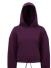

# TR085 Women's TriDri® Cropped Oversize Hoodie

## **Retail Description:**

The women's TriDri<sup>®</sup> cropped oversize hoodie is the ideal athleisurewear essential. Wear to and from the gym for a comfortable fit that helps trap in warmth.

### **Colours:**

White

Light Pink

Black

Heather Grey

Mulberry

Sage Green