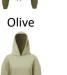

# TR085 Women's TriDri® Cropped Oversize Hoodie

## **Retail Description:**

The women's TriDri<sup>®</sup> cropped oversize hoodie is the ideal athleisurewear essential. Wear to and from the gym for a comfortable fit that helps trap in warmth.

### **Colours:**

White

Light Pink

Black

Heather Grey

Mulberry

Sage Green